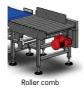

## **CHECKWEIGHERS**

Reject devices: to be chosen in accordance with the features of the product and the configuration of the handling line.