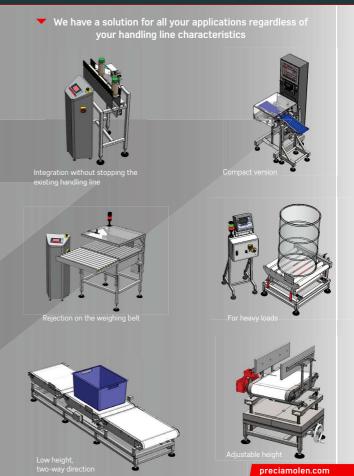

## **CHECKWEIGHERS**

Reject devices: to be chosen in accordance with the features of the product and the configuration of the handling line.