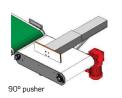

## **CHECKWEIGHERS**

Reject devices: to be chosen in accordance with the features of the product and the configuration of the handling line.