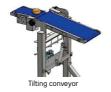

## **CHECKWEIGHERS**

Reject devices: to be chosen in accordance with the features of the product and the configuration of the handling line.