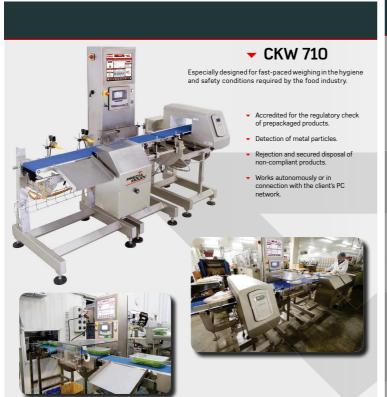

## **CHECKWEIGHERS**

Reject devices: to be chosen in accordance with the features of the product and the configuration of the handling line.