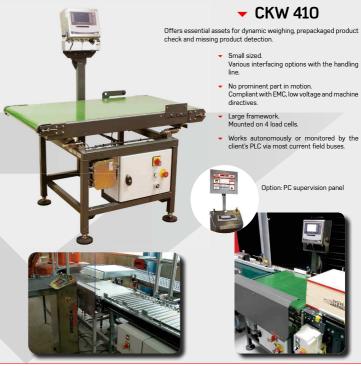

## **CHECKWEIGHERS**

Reject devices: to be chosen in accordance with the features of the product and the configuration of the handling line.