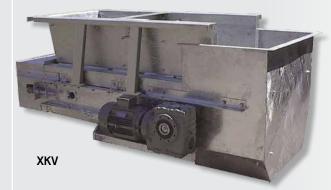

## MODELS :

- The XKV is a volumetric belt extractor, in hot galvanized steel with an accuracy from +/- 1 to 3 % depending on the flow characteristics of the product to be extracted.
- The TDis a volumetric dosing hatch with a metal sheet welded frame, in hot-dip galvanised S235JR grade steel.The accuracy is from +/- 2 to 3 %
- The XKPis a gravimetric belt extractor in hot galvanized steel including a weighing framework to ensure the weigh-based function.The accuracy is from +/- 0,5 to 1 %.
- **The LIW** is an extractor-feed including a cylindrical-conical shaped reception hopper with 3 gussets for attachment of cells for an accuracy from +/- 0.5 to 1 %.
- **The WBF** is a gravimetric belt feeder with a metal sheet welded frame offering an accuracy from +/- 0.25 to 1 % according to the application.
- **The BT** is a fully-weighed belt conveyor with an accuracy from +/- 0.25, 0.50 or 1 % according to the model.
- **The VD** is a fully-weighed screw conveyor with an accuracy from +/- 1 to 2 % according to the product to be dosed.
- The MD is a conveyor with a belt width < 1000 mm, fitted with a weighing roller for an accuracy from +/- 0.5 to 1 %.
- **OPTIONS** special paint, Stainless steel 304 L / 316 L, hot galvanisation, tailor-made feeders, Atex, machined rollers...