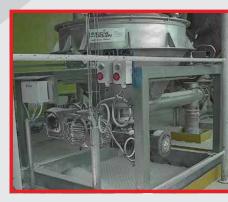

## MODELS :

- The XKV is a volumetric belt extractor, in hot galvanized steel with an accuracy from +/- 1 to 3 % depending on the flow characteristics of the product to be extracted.
- The TDis a volumetric dosing hatch with a metal sheet welded frame, in hot-dip galvanised S235JR grade steel.The accuracy is from +/- 2 to 3 %
- The XKPis a gravimetric belt extractor in hot galvanized steel including a weighing framework to ensure the weigh-based function.The accuracy is from +/- 0,5 to 1 %.
- **The LIW** is an extractor-feed including a cylindrical-conical shaped reception hopper with 3 gussets for attachment of cells for an accuracy from +/- 0.5 to 1 %.
- **The WBF** is a gravimetric belt feeder with a metal sheet welded frame offering an accuracy from +/- 0.25 to 1 % according to the application.
- **The BT** is a fully-weighed belt conveyor with an accuracy from +/- 0.25, 0.50 or 1 % according to the model.
- **The VD** is a fully-weighed screw conveyor with an accuracy from +/- 1 to 2 % according to the product to be dosed.
- The MD is a conveyor with a belt width < 1000 mm, fitted with a weighing roller for an accuracy from +/- 0.5 to 1 %.
- **OPTIONS** special paint, Stainless steel 304 L / 316 L, hot galvanisation, tailor-made feeders, Atex, machined rollers...

XKP

Volumetric dosing