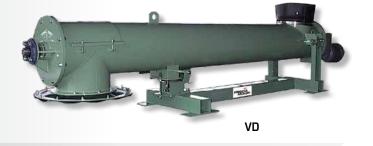

## MODELS :

- The XKV is a volumetric belt extractor, in hot galvanized steel with an accuracy from +/- 1 to 3 % depending on the flow characteristics of the product to be extracted.
- The TDis a volumetric dosing hatch with a metal sheet welded frame, in hot-dip galvanised S235JR grade steel.The accuracy is from +/- 2 to 3 %
- The XKPis a gravimetric belt extractor in hot galvanized steel including a weighing framework to ensure the weigh-based function.The accuracy is from +/- 0,5 to 1 %.
- **The LIW** is an extractor-feed including a cylindrical-conical shaped reception hopper with 3 gussets for attachment of cells for an accuracy from +/- 0.5 to 1 %.
- **The WBF** is a gravimetric belt feeder with a metal sheet welded frame offering an accuracy from +/- 0.25 to 1 % according to the application.
- **The BT** is a fully-weighed belt conveyor with an accuracy from +/- 0.25, 0.50 or 1 % according to the model.
- **The VD** is a fully-weighed screw conveyor with an accuracy from +/- 1 to 2 % according to the product to be dosed.
- The MD is a conveyor with a belt width < 1000 mm, fitted with a weighing roller for an accuracy from +/- 0.5 to 1 %.
- **OPTIONS** special paint, Stainless steel 304 L / 316 L, hot galvanisation, tailor-made feeders, Atex, machined rollers...