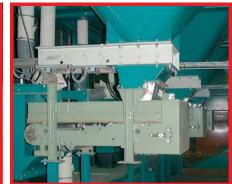

# Gravimetric dosing

Our feeders range covers flow rates from 100 kg/h up to 1200 t/h, on both volumetric or gravimetric version depending on the destination. Volumetric when only looking for the flow rate value or gravimetric when a high accuracy is required for totalizing the delivered quantity. The classical range of weigh belt feeder is complemented by different types of feeder: Loss in weight feeder including a weigh hopper on load cells, screw feeder for tight circuit where a screw conveyor replaces the belt conveyor, combo including a vibrating feeder and a weigh conveyor to keep a good accuracy when a separate extraction is compulsory.

## MODELS :

- The XKV is a volumetric belt extractor, in hot galvanized steel with an accuracy from +/- 1 to 3 % depending on the flow characteristics of the product to be extracted.
- The TDis a volumetric dosing hatch with a metal sheet welded frame, in hot-dip galvanised S235JR grade steel.The accuracy is from +/- 2 to 3 %
- The XKPis a gravimetric belt extractor in hot galvanized steel including a weighing framework to ensure the weigh-based function.The accuracy is from +/- 0,5 to 1 %.
- **The LIW** is an extractor-feed including a cylindrical-conical shaped reception hopper with 3 gussets for attachment of cells for an accuracy from +/- 0.5 to 1 %.
- **The WBF** is a gravimetric belt feeder with a metal sheet welded frame offering an accuracy from +/- 0.25 to 1 % according to the application.
- **The BT** is a fully-weighed belt conveyor with an accuracy from +/- 0.25, 0.50 or 1 % according to the model.
- **The VD** is a fully-weighed screw conveyor with an accuracy from +/- 1 to 2 % according to the product to be dosed.
- The MD is a conveyor with a belt width < 1000 mm, fitted with a weighing roller for an accuracy from +/- 0.5 to 1 %.
- **OPTIONS** special paint, Stainless steel 304 L / 316 L, hot galvanisation, tailor-made feeders, Atex, machined rollers...