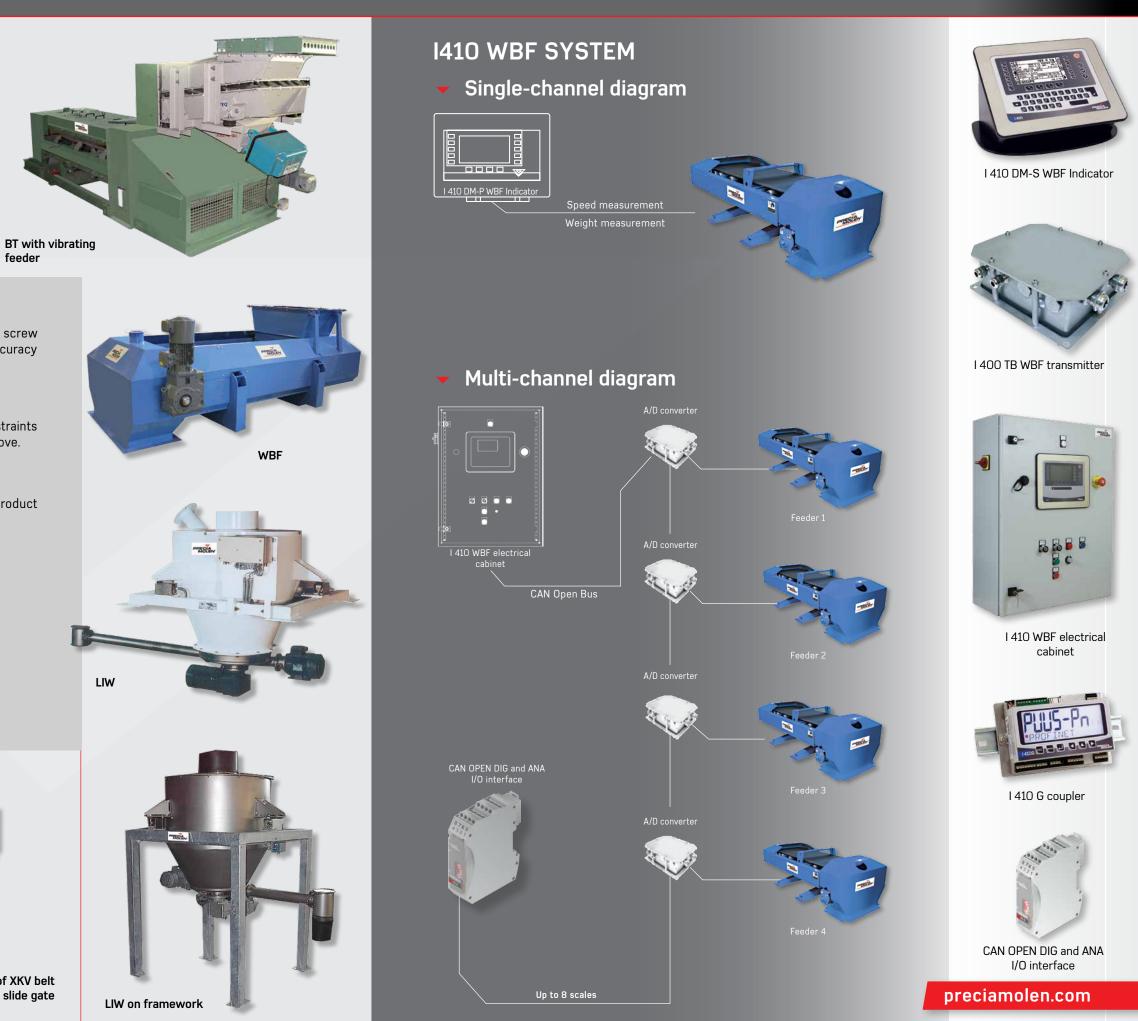

## MODELS :

- The XKV is a volumetric belt extractor, in hot galvanized steel with an accuracy from +/- 1 to 3 % depending on the flow characteristics of the product to be extracted.
- The TDis a volumetric dosing hatch with a metal sheet welded frame, in hot-dip galvanised S235JR grade steel.The accuracy is from +/- 2 to 3 %
- The XKPis a gravimetric belt extractor in hot galvanized steel including a weighing framework to ensure the weigh-based function.The accuracy is from +/- 0,5 to 1 %.
- **The LIW** is an extractor-feed including a cylindrical-conical shaped reception hopper with 3 gussets for attachment of cells for an accuracy from +/- 0.5 to 1 %.
- **The WBF** is a gravimetric belt feeder with a metal sheet welded frame offering an accuracy from +/- 0.25 to 1 % according to the application.
- **The BT** is a fully-weighed belt conveyor with an accuracy from +/- 0.25, 0.50 or 1 % according to the model.
- **The VD** is a fully-weighed screw conveyor with an accuracy from +/- 1 to 2 % according to the product to be dosed.
- The MD is a conveyor with a belt width < 1000 mm, fitted with a weighing roller for an accuracy from +/- 0.5 to 1 %.
- **OPTIONS** special paint, Stainless steel 304 L / 316 L, hot galvanisation, tailor-made feeders, Atex, machined rollers...