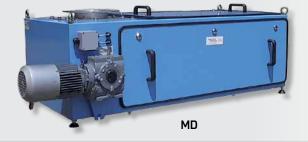

## MODELS :

- The XKV is a volumetric belt extractor, in hot galvanized steel with an accuracy from +/- 1 to 3 % depending on the flow characteristics of the product to be extracted.
- The TDis a volumetric dosing hatch with a metal sheet welded frame, in hot-dip galvanised S235JR grade steel.The accuracy is from +/- 2 to 3 %
- The XKPis a gravimetric belt extractor in hot galvanized steel including a weighing framework to ensure the weigh-based function.The accuracy is from +/- 0,5 to 1 %.
- **The LIW** is an extractor-feed including a cylindrical-conical shaped reception hopper with 3 gussets for attachment of cells for an accuracy from +/- 0.5 to 1 %.
- **The WBF** is a gravimetric belt feeder with a metal sheet welded frame offering an accuracy from +/- 0.25 to 1 % according to the application.
- **The BT** is a fully-weighed belt conveyor with an accuracy from +/- 0.25, 0.50 or 1 % according to the model.
- **The VD** is a fully-weighed screw conveyor with an accuracy from +/- 1 to 2 % according to the product to be dosed.
- The MD is a conveyor with a belt width < 1000 mm, fitted with a weighing roller for an accuracy from +/- 0.5 to 1 %.
- **OPTIONS** special paint, Stainless steel 304 L / 316 L, hot galvanisation, tailor-made feeders, Atex, machined rollers...