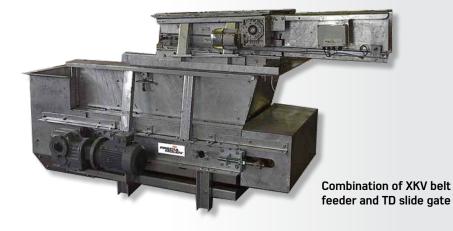

## MODELS :

- The XKV is a volumetric belt extractor, in hot galvanized steel with an accuracy from +/- 1 to 3 % depending on the flow characteristics of the product to be extracted.
- The TDis a volumetric dosing hatch with a metal sheet welded frame, in hot-dip galvanised S235JR grade steel.The accuracy is from +/- 2 to 3 %
- The XKPis a gravimetric belt extractor in hot galvanized steel including a weighing framework to ensure the weigh-based function.The accuracy is from +/- 0,5 to 1 %.
- **The LIW** is an extractor-feed including a cylindrical-conical shaped reception hopper with 3 gussets for attachment of cells for an accuracy from +/- 0.5 to 1 %.
- **The WBF** is a gravimetric belt feeder with a metal sheet welded frame offering an accuracy from +/- 0.25 to 1 % according to the application.
- **The BT** is a fully-weighed belt conveyor with an accuracy from +/- 0.25, 0.50 or 1 % according to the model.
- **The VD** is a fully-weighed screw conveyor with an accuracy from +/- 1 to 2 % according to the product to be dosed.
- The MD is a conveyor with a belt width < 1000 mm, fitted with a weighing roller for an accuracy from +/- 0.5 to 1 %.
- **OPTIONS** special paint, Stainless steel 304 L / 316 L, hot galvanisation, tailor-made feeders, Atex, machined rollers...