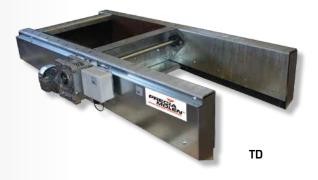

## MODELS :

- The XKV is a volumetric belt extractor, in hot galvanized steel with an accuracy from +/- 1 to 3 % depending on the flow characteristics of the product to be extracted.
- The TDis a volumetric dosing hatch with a metal sheet welded frame, in hot-dip galvanised S235JR grade steel.The accuracy is from +/- 2 to 3 %
- The XKPis a gravimetric belt extractor in hot galvanized steel including a weighing framework to ensure the weigh-based function.The accuracy is from +/- 0,5 to 1 %.
- **The LIW** is an extractor-feed including a cylindrical-conical shaped reception hopper with 3 gussets for attachment of cells for an accuracy from +/- 0.5 to 1 %.
- **The WBF** is a gravimetric belt feeder with a metal sheet welded frame offering an accuracy from +/- 0.25 to 1 % according to the application.
- **The BT** is a fully-weighed belt conveyor with an accuracy from +/- 0.25, 0.50 or 1 % according to the model.
- **The VD** is a fully-weighed screw conveyor with an accuracy from +/- 1 to 2 % according to the product to be dosed.
- The MD is a conveyor with a belt width < 1000 mm, fitted with a weighing roller for an accuracy from +/- 0.5 to 1 %.
- **OPTIONS** special paint, Stainless steel 304 L / 316 L, hot galvanisation, tailor-made feeders, Atex, machined rollers...