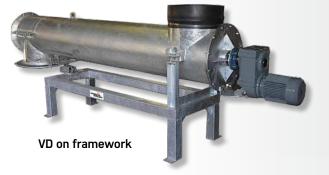

## MODELS :

- The XKV is a volumetric belt extractor, in hot galvanized steel with an accuracy from +/- 1 to 3 % depending on the flow characteristics of the product to be extracted.
- The TDis a volumetric dosing hatch with a metal sheet welded frame, in hot-dip galvanised S235JR grade steel.The accuracy is from +/- 2 to 3 %
- The XKPis a gravimetric belt extractor in hot galvanized steel including a weighing framework to ensure the weigh-based function.The accuracy is from +/- 0,5 to 1 %.
- **The LIW** is an extractor-feed including a cylindrical-conical shaped reception hopper with 3 gussets for attachment of cells for an accuracy from +/- 0.5 to 1 %.
- **The WBF** is a gravimetric belt feeder with a metal sheet welded frame offering an accuracy from +/- 0.25 to 1 % according to the application.
- **The BT** is a fully-weighed belt conveyor with an accuracy from +/- 0.25, 0.50 or 1 % according to the model.
- **The VD** is a fully-weighed screw conveyor with an accuracy from +/- 1 to 2 % according to the product to be dosed.
- The MD is a conveyor with a belt width < 1000 mm, fitted with a weighing roller for an accuracy from +/- 0.5 to 1 %.
- **OPTIONS** special paint, Stainless steel 304 L / 316 L, hot galvanisation, tailor-made feeders, Atex, machined rollers...