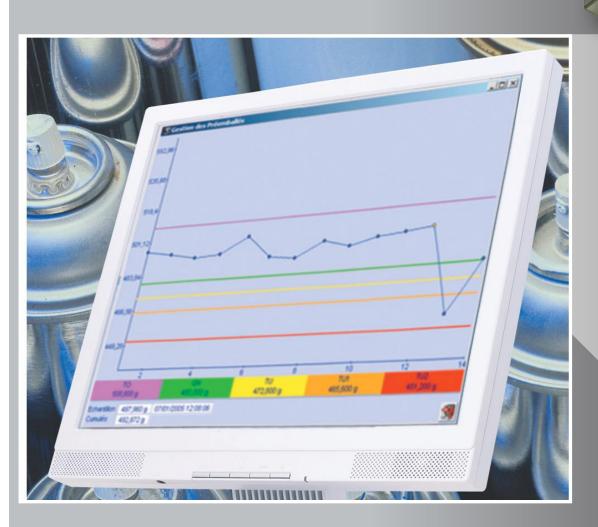

### TRACEABILITY AND STATISTICS

- Full traceability of all weighings and quality controls
- Viewing of samples by multi-criteria guery (check log)
- Accumulated statistics on a complete production batch
- Sample weighing dispersion histogram
- Average quantity variation graph
- Pareto chart (distribution of defects)
- P chart (variation of the relative error of defects)
- Viewing on I 700 terminal or PC
- Configurable export for interpretation of results by Excel® or Access®