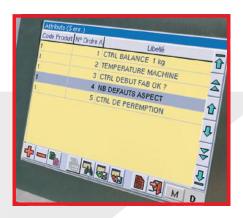

### **QUALITY CONTROL**

- Quality control criteria configurable by product
  - visual attribute (number of missing labels, number of defective packages, etc...)
  - manual variable (machine temperature, pH check, etc...)
  - weight variable (check weight scale, weight of box, etc...)
  - expiration (check of the use-by date)
- Each check may be made by element or globally for the sample