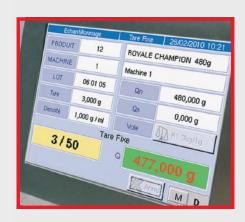

### STATISTICAL CONTROL OF THE PRE-PACKAGED

- Check on solid or liquid products governed or not by European legislation for pre-packaged
- Check weighings on the nominal product quantity using 3 types :
  - Sampling with average tare
  - Sampling with variable tare (tare to gross)
  - Destructive sampling (gross to tare)
- Adjustments during production (tare and density)
- Production planning by a management of a central check plan
- Print summaries at the end of sampling
- Warning messages with possibility of acknowledgement by passwords