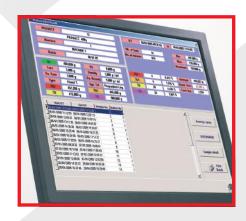

### MAN MACHINE INTERFACE

- ▼ A great user-friendliness A colour touch screen enable a direct access to the different operations
- A small overall
   Easy integration in the industrial environment

### **ELECTRONIC FILING**

No printer need
 by electronic filing of all the results
 on the hard disk

### TRACEABILITY AND STATISTICS

- Full traceability of all weighings and quality controls
- Viewing of samples by multi-criteria guery (check log)
- Accumulated statistics on a complete production batch
- Sample weighing dispersion histogram
- Average quantity variation graph
- Pareto chart (distribution of defects)
- P chart (variation of the relative error of defects)
- Viewing on I 700 terminal or PC
- Configurable export for interpretation of results by Excel® or Access®