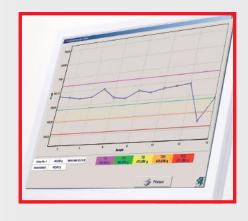

### TRACEABILITY AND STATISTICS

- Full traceability of all weighings and quality controls
- Viewing of samples by multi-criteria guery (check log)
- Accumulated statistics on a complete production batch
- Sample weighing dispersion histogram
- Average quantity variation graph
- Pareto chart (distribution of defects)
- P chart (variation of the relative error of defects)
- Viewing on I 700 terminal or PC
- Configurable export for interpretation of results by Excel® or Access®