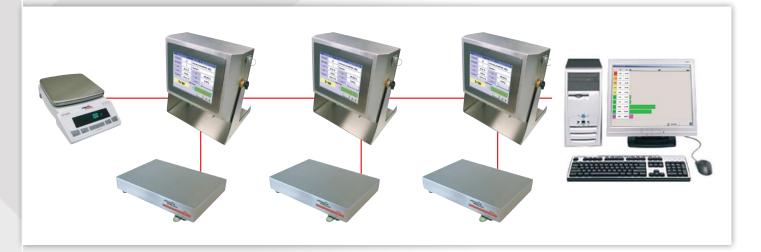

### INTEGRATION IN THE COMPANY NETWORK

From the stand-alone to network configurations

- Multi-stations working
- Data transfert by Ethernet network or USB key
- Connexion to ERP databases

### MANAGEMENT OF THE DATABASE

- ▼ Database on the I 700 terminal or on a network server PC
- Unlimited table size depending only on the disk capacity
- Data transfer between I 700 terminal and PC by USB key or through the Ethernet network
- ▼ Table of errors and measurement intervals in accordance with the European legislation
- Product table with management of 4 thresholds (TU2, TU1, TU and TO)
- Operator identification table by password
- Machine table identifying different production lines
- ▼ Import/Export of all tables in text format